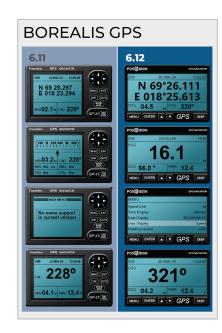

## New features

GPS, AIS and Echo Sounder have been graphically updated, and now have the ability to further customize the display screen by changing displayed metrics

PEM sailing areas now display a preview of the area selected