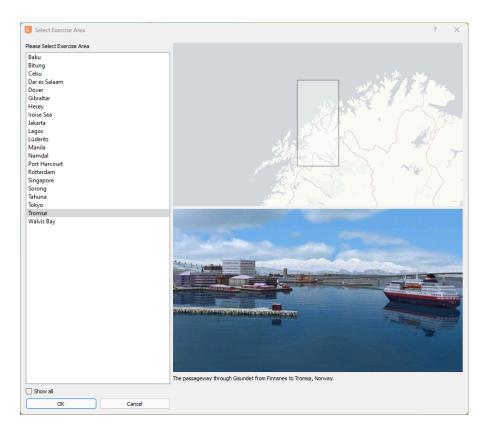

## New features

GPS, AIS and Echo Sounder have been graphically updated, and now have the ability to further customize the display screen by changing displayed metrics

PEM sailing areas now display a preview of the area selected

## Maintenance and enhancements

- Added support for MCC 1208-FS modules
- Borealis 6.12 installers updates
- Max wind speed is now default 50
- Fixed an issue where Maris radar could show a DirectX error message on startup
- Improved Borealis Debrief load performance
- Tromsø Sailing area has been updated
- Improved Start Exercise dialog in PEM