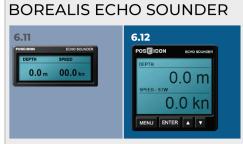

## New features

GPS, AIS and Echo Sounder have been graphically updated, and now have the ability to further customize the display screen by changing displayed metrics

PEM sailing areas now display a preview of the area selected