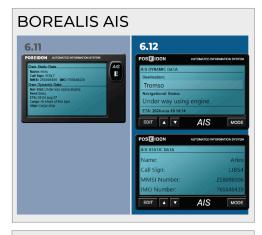

## New features

GPS, AIS and Echo Sounder have been graphically updated, and now have the ability to further customize the display screen by changing displayed metrics

PEM sailing areas now display a preview of the area selected